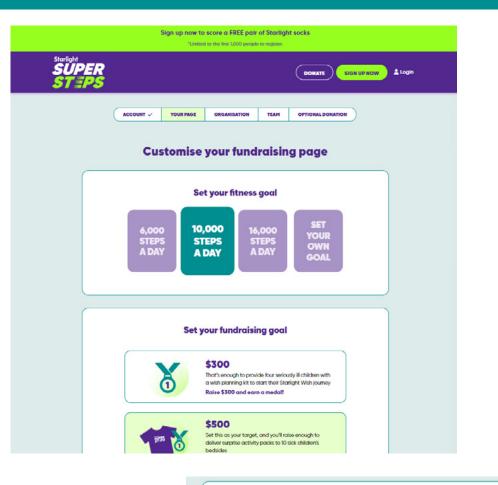

#### Set up your profile.

Enter your details including your daily step goal and fundraising target.

Note: You'll need to sign up as an individual and create your own profile, before being able to create a organisation/team

### 5 Kickstart your fundraising

Make a self-donation to your personal fundraising account here. This will show up against your fundraising goal as well as the team and then organisation too. What a way to kickstart the challenge!! PLUS you can earn some funky shoelaces.

| SUPER<br>STEPS                                                                           | SIGH LIP NOW Find stend Q & Login                                                          |  |  |  |  |  |  |
|------------------------------------------------------------------------------------------|--------------------------------------------------------------------------------------------|--|--|--|--|--|--|
|                                                                                          | BATTON V TEAM V OPTIONAL DONATION                                                          |  |  |  |  |  |  |
| Kickstart your fundraising                                                               |                                                                                            |  |  |  |  |  |  |
|                                                                                          | or more and you'll receive a pair of<br>It Shoelaces                                       |  |  |  |  |  |  |
|                                                                                          | 177                                                                                        |  |  |  |  |  |  |
|                                                                                          |                                                                                            |  |  |  |  |  |  |
| \$39<br>will help brighten the hospital<br>experience for a child                        | \$78<br>will deliver a fun family day out to<br>escope the stress of hospital<br>treatment |  |  |  |  |  |  |
|                                                                                          |                                                                                            |  |  |  |  |  |  |
| \$180<br>will run a Livewite Creative<br>Workshop for seriously it terres in<br>hospital | \$288<br>will broadcast Shafight TV to sick<br>kids in hospital for a week                 |  |  |  |  |  |  |