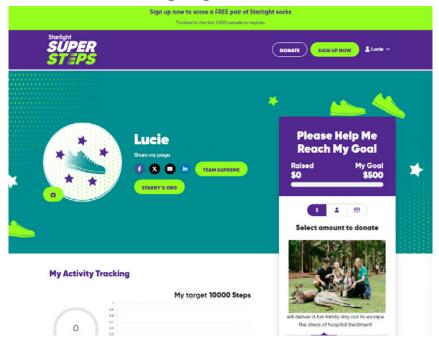

|  |  |  |  |  |  |
| \$180<br>will run a Livewite Creative<br>Workshop for seriously it terres in<br>hospital | \$288<br>will broadcast Shafight TV to sick<br>kids in hospital for a week                 |  |  |  |  |  |  |

6 Follow the remaining prompts, enjoy the registration confetti party and now you are READY to STEP UP!



• • •

•

# **Navigating your dashboard**

CONGRATULATIONS your organisation is officially all set up, including your unique fundraising pages and dashboard.

Your fundraising page is the front-end view of your fundraising and step challenge. You have a personal fundraising page, a team fundraising page AND an organisation fundraising page.

#### **Personal Fundraising Page**



#### **Team Fundraising Page**



Continued

•

• •

# **Navigating your dashboard**

### **Organisation Fundraising Page**



### **Switching views**

Your dashboard is the back-end view of your progress. Here is where your shoes get dirty. Navigate between your personal, team and organisation dashboard using the tabs.



. . . . . . . . . .

. . . . . . . . . . . .

### **Editing Your Dashboard**

As the Captain of your organisation, not only can you see all the fundraising information and all the sign-ups at a glance, but you can also make changes to your organisation page, like raising the fundraising target. Add offline donations here, and keep your supporters updated by adding your org's progress.

Why not add in a blog post or two explaining why you are stepping up this May and wh