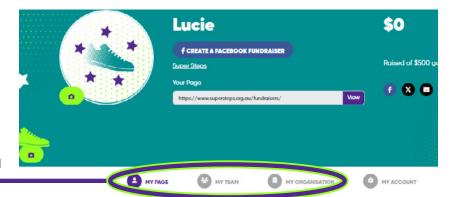

### **Switching views**

Your dashboard is the back-end view of your progress. Here is where your shoes get dirty. Navigate between your personal, team and organisation dashboard using the tabs.

. . . . . . . . . .

### **Editing Your Dashboard**

As the Captain of your organisation, not only can you see all the fundraising information and all the sign-ups at a glance, but you can also make changes to your organisation page, like raising the fundraising target. Add offline donations here, and keep your supporters updated by adding your org's progress.