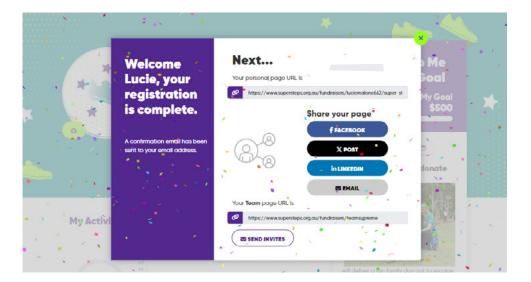

6 Follow the remaining prompts, enjoy the registration confetti party and now you are READY to STEP UP!

• • •

•