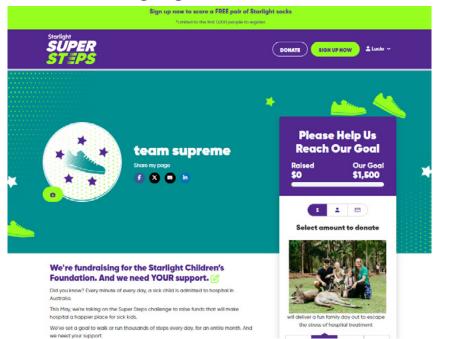

|  |  |  |  |  |  |
| \$180<br>will run a Livewite Creative<br>Workshop for seriously it terres in<br>hospital | \$288<br>will broadcast Shafight TV to sick<br>kids in hospital for a week                 |  |  |  |  |  |  |

6 Follow the remaining prompts, enjoy the registration confetti party and now you are READY to STEP UP!



• • •

•

# **Navigating your dashboard**

CONGRATULATIONS your organisation is officially all set up, including your unique fundraising pages and dashboard.

Your fundraising page is the front-end view of your fundraising and step challenge. You have a personal fundraising page, a team fundraising page AND an organisation fundraising page.

#### **Personal Fundraising Page**



#### **Team Fundraising Page**



Continued

•

• •

# **Navigating your dashboard**

### **Organisation Fundraising Page**



### **Switching views**

Your dashboard is the back-end view of your progress. Here is where your shoes get dirty. Navigate between your personal, team and organisation dashboard using the tabs.



. . . . . . . . . .

. . . . . . . . . . . .

### **Editing Your Dashboard**

As the Captain of your organisation, not only can you see all the fundraising information and all the sign-ups at a glance, but you can also make changes to your organisation page, like raising the fundraising target. Add offline donations here, and keep your supporters updated by adding your org's progress.

Why not add in a blog post or two explaining why you are stepping up this May and what fun activations you have runnin