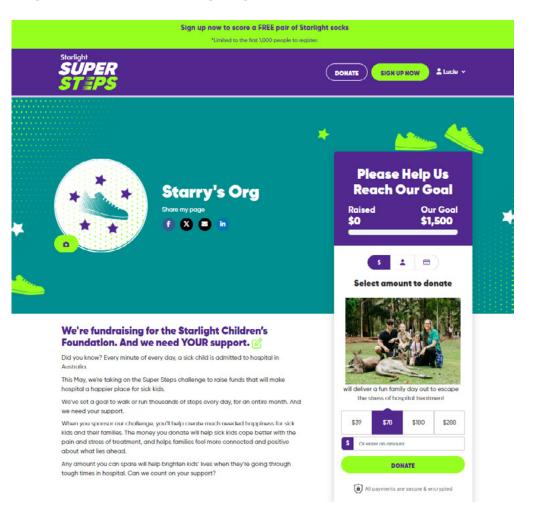

#### **Personal Fundraising Page**

#### Add a personal image, title and description

These will be displayed on your fundraising page. Don't worry you can change them at anytime.

Did you know? Every minute of every day, a sick child is admitted to hospital in Australia. This May, I'm taking on the Super Steps challenge to raise funds that will make hospital a

Tm fundraising for the Starlight Children's Foundation. And I nee

happier place for sick kids. I've set myself a goal to walk or run thousands of steps every day, for an entire month. And I need

your support.