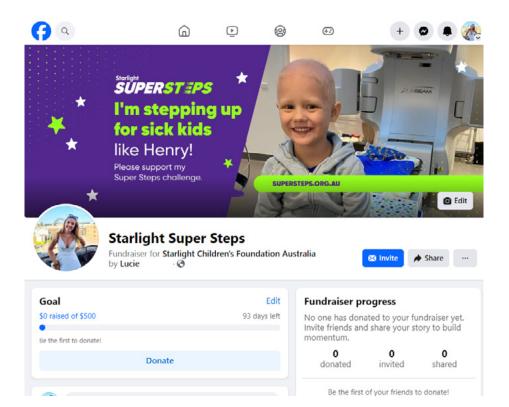

### **Editing Your Dashboard**

Create a **Facebook fundraiser** for your organisation and share the page link on your company's social media platforms and emails to rally for more support.

You can even view all your team members' and individual profiles that have joined in on the fun here, or **invite even more members** to join.

Or create Facebook fundraiser links as teams or individuals. Don't forget to share them throughout your networks.

Join our Facebook group or follow and tag us @starlightsupersteps on Insta to share your progress and stay motivated!